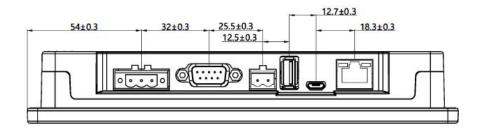

### **Wiring Definition**

Expansion Module Slot Supported module: FLink/Link-4G(-A)/FLink-4G(-C)/ FLink-WiFi(-A)