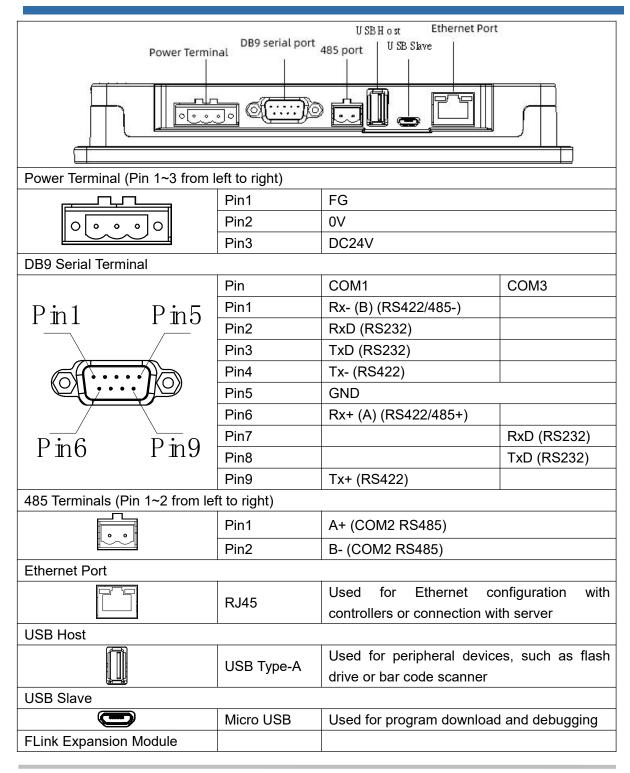

### **Wiring Definition**

Expansion Module Slot Supported module: FLink/Link-4G(-A)/FLink-4G(-C)/ FLink-WiFi(-A)