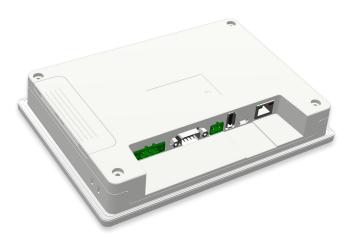

### **Product Appearance**

### **Wiring Definition**

Expansion Module Slot Supported module: FLink/Link-4G(-A)/FLink-4G(-C)/ FLink-WiFi(-A)