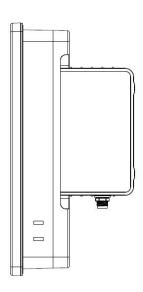

| Mecha                 | Protection Level             | Front: IP65 (with flush panel                                                                                                                                  | cabinet installation), Rear: IP20 |



| nical | Enclosure Material | Engineering plastic |
|-------|--------------------|---------------------|
|       | Cutout Dimensions  | 192mm×138mm         |
|       | Dimensions         | 204mm×145mm×33.8mm  |
|       | Weight             | About 560g          |

### **Wiring Definition**







Expansion Module Slot Supported module: FLink/Link-4G(-A)/FLink-4G(-C)/ FLink-WiFi(-A)

# **Dimension drawings**

## **FE6070WE**









Flush-mounted installation cutout dimensions:192\*138 (+1.5mm/-0.0mm)

# FE6070WE+FLink/FWay