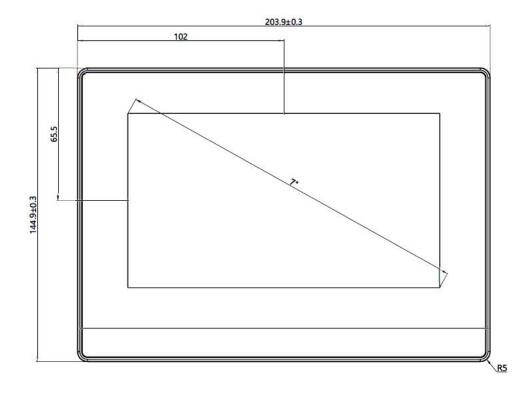

# **Dimension drawings**

## **FE6070WE**

Flush-mounted installation cutout dimensions:192\*138 (+1.5mm/-0.0mm)