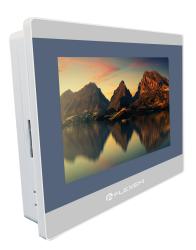

### Flexem IoT HMI 6000 Series

## Model: FE6070WE

#### **Product Overview**

Flexem 6000 series is the new generation of IoT HMI, continuing the high cost-performance ratio of Flexem 4000 series touchscreen, equipped with industrial ABS plastic enclosure that offers low cost and high reliability. This model adopts a brand-new model design featuring more practical downward sockets, and a redesigned front panel with improved appearance. Models with higher resolutions are also available.

By configuring this product with FLink IoT module, it can be upgraded to have IoT functionality and access full suite of services offered by Flexem industrial IoT cloud platform.

### **Product Appearance**









# **Product Specifications**

| Hardware Version:     |                              | Version: 2.0                                                                                                                                                   | Version: 3.x                      |
|-----------------------|------------------------------|----------------------------------------------------------------------------------------------------------------------------------------------------------------|-----------------------------------|
|                       | Display                      | 7" 16:9 TFT LCD                                                                                                                                                |                                   |