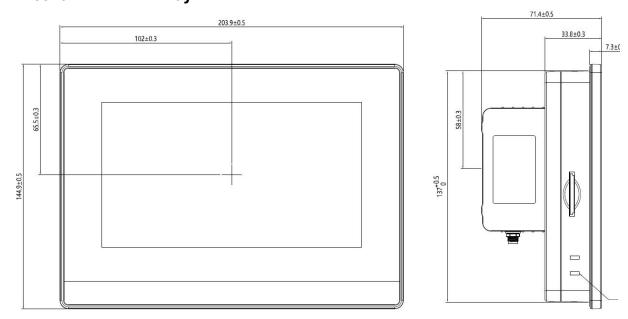

|
| Mecha                 | Protection Level             | Front: IP65 (with flush panel                                                                                                                                  | cabinet installation), Rear: IP20 |



| nical | Enclosure Material | Engineering plastic |
|-------|--------------------|---------------------|
|       | Cutout Dimensions  | 192mm×138mm         |
|       | Dimensions         | 204mm×145mm×33.8mm  |
|       | Weight             | About 560g          |

### **Wiring Definition**







Expansion Module Slot Supported module: FLink/Link-4G(-A)/FLink-4G(-C)/ FLink-WiFi(-A)

# **Dimension drawings**

## **FE6070WE**









Flush-mounted installation cutout dimensions:192\*138 (+1.5mm/-0.0mm)

# FE6070WE+FLink/FWay