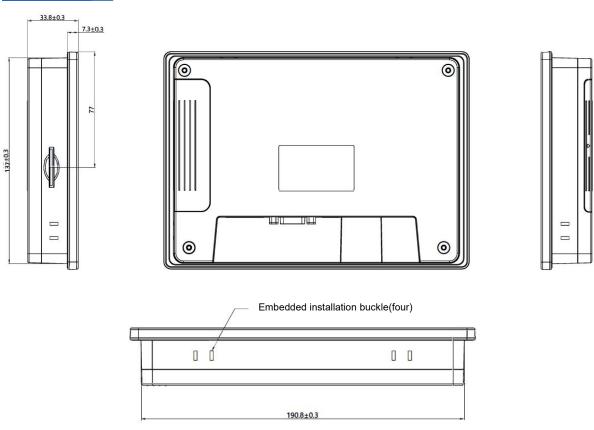

| nical | Enclosure Material | Engineering plastic |
|-------|--------------------|---------------------|
|       | Cutout Dimensions  | 192mm×138mm         |
|       | Dimensions         | 204mm×145mm×33.8mm  |
|       | Weight             | About 560g          |